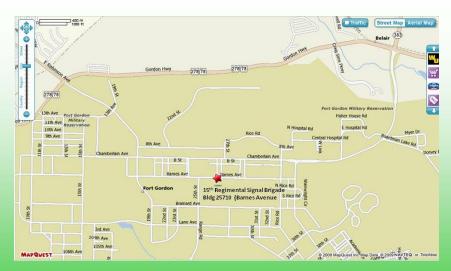

#### **DIRECTIONS**

Fort Gordon can be reached from Interstate 20, located on the western edge of Augusta, Georgia. The Dyess Parkway (Interstate 20, Exit 194) leads you directly to Fort Gordon's main entrance. Or take the Bobby Jones Expressway (Interstate 520, to Exit 4 onto Highway 278 (Gordon Hwy/Fort Gordon exit). These exits will lead you onto Fort Gordon through the Main Gate (Gate 1).

If traveling from Bush Field Airport, follow the airport exit to Tobacco Road. It's the road that joins the airport "circle" right in front of the flag pole. Follow Tobacco Road all the way to Fort Gordon. You will enter through Gate 5 onto Avenue of the States. To reach 15th Signal Brigade, stay on the same road, which turns into Rice Road. Rice Road will intersect with Barnes Avenue. Take a left on Barnes Ave and end at Bldg 25710.