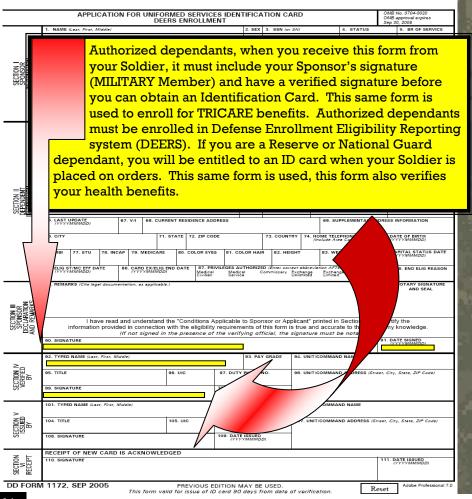

## **Army Benefits & Forms**

**Identification Card** 

**Family Enrollment Forms** 

**Health and Dental** 

**Emergency Data** 

**Family Finances** 

As dependents of a service member, you have benefits. What are they? In the next few pages you'll find forms on how to obtain your Identification Card and enroll in programs for the care and health of family members. As your family member enters the Army, you will be receiving information about some of these benefits and forms, many of them signed by your Sponsor (Military Member). Keep this paperwork in a safe place, if you have the opportunity to accomplish some of the benefits paperwork, future encounters with the Army may be shorter and less time-consuming.

## **Identification Card**

ID Card: Authorized dependents are entitled to an ID card which allows them access to military benefits. The Application for Uniformed Services ID Card Defense Eligibility Enrollment Reporting System (DEERS) Enrollment Form (DD Form 1172) must be taken to a military installation to obtain an ID Card. Each spouse and child 10 years old or older will be issued an ID Card. Any dependent child, regardless of age, residing with guardian/exspouse/custodial parent will be issued an ID Card. Each person being issued an ID card must have proof of identity; they must bring their Social Security Card and a photo ID to the ID card issuing activity. Guardians must bring Power of Attorney/Guardianship documentation. If there isn't a military installation nearby, then you can find a location by going online at: www.dmdc.osd.mil/rsl.

## TRICARE Health

TRICARE is the Military's health care system. When enrolled in DEERs, dependent family member's will automatically be enrolled in TRICARE STANDARD for medical coverage. The guardian/ex-spouse/custodial parent may call the 1-800 # for their region, call 1-800-538-9552 or go online at: www.tricare.osd.mil for general information.

#### DEERS Update

It is the sponsor's responsibility to ensure that Family members are registered in DEERS correctly and that all status information is kept current at all times. Only the sponsor can add or delete Family members. Adding or deleting Family members requires the proper documents, such as a marriage certificate, divorce decree, or birth certificate. You can notify DEERS of status changes in the following ways: