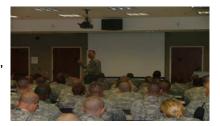

On the very first morning of the workweek, all new Soldiers are personally welcomed by the Commander of the 15th Regimental Signal Brigade. There, he introduces himself and he informs them of what he expects from them while in training.