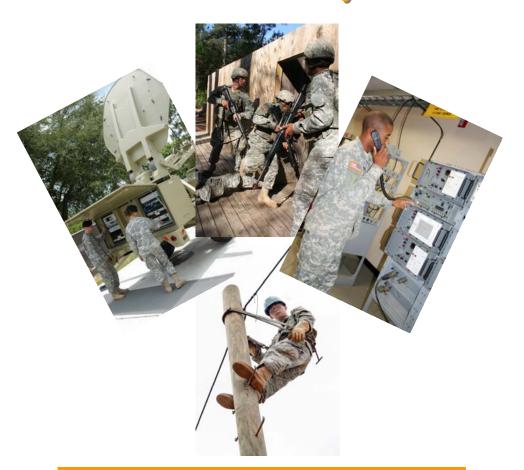

# WELCOME TO FORT GORDON AND THE 15TH REGIMENTAL SIGNAL BRIGADE

Welcome to the 15th Regimental Signal Brigade, Fort Gordon, Georgia and the Central Savannah River Area (CSRA). Training is the primary mission of the 15th Regimental Signal Brigade. This mission is as diverse as the personnel who train here and the equipment that they learn to install, operate and maintain.

The brigade conducts world class training to produce expeditionary Signal and Ordnance warriors with full spectrum competencies who live the Soldiers Creed. It provides tough and realistic training in a contemporary operating environment that focuses on tactical and technical skills, knowledge, and abilities. Discipline Soldiers leave the brigade with demonstrated confidence and competence - tactically, technically, physically and mentally prepared to make an immediate and positive contribution in their next unit of assignment.

We have an average population of more than 5,500 Soldiers in training. The cadre consists of Soldiers, Department of the Army Civilians and contractors who form a team of teams. Together they train those who will man the Signal and Ordnance Regiment of the future.

There are four battalions in the brigade, 73rd Ordnance (Cobras) attached from the 59th Ordnance Brigade, 369th Signal (Warriors), 447th Signal (Centurions), and 551st Signal (Patriots). Headquarters and Headquarters Company, 15th Signal Brigade provides administrative support to brigade headquarters personnel as well as those personnel assigned to Headquarters, U.S. Army Signal Center of Excellence. The brigade also has a company at Fort Meade, MD, the U.S. Army Signal School Detachment a subordinate unit of the 447th Signal Battalion.